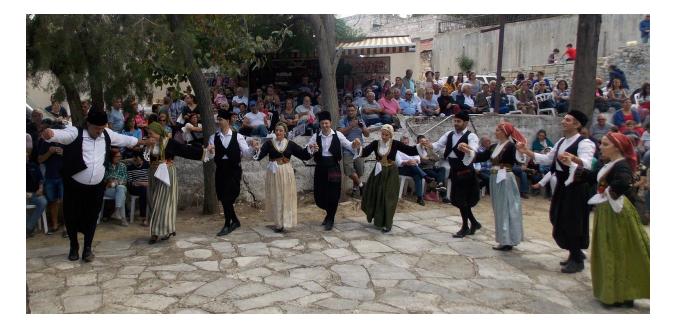

# Grape festival

### by Maggie Wright

During the months of September and October, the wine villages organise various events dedicated to wine and its products. During these events people can observe the making of palouzes and shoushoukkos at the venues and be offered various delicacies made of grapes. At the same time, there are competitions, wine tasting, and entertainment with traditional dancing. Visitors can learn about the traditional houses of the villages, the local museums, churches, and other sights. In Cyprus palouze is usually made with white grapes and of course the shushukos is made with palouzes. The dominant grape variety is the xynisteri or sultana. There is little difference in taste than other varieties and it simply becomes lighter in colour or "blonde".

Extract from Cyprusalive.com. Photos from Kilani grape festival October 6th