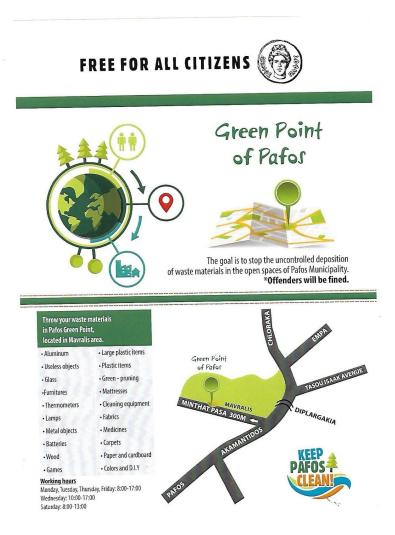

#### **Green Point Paphos**

Green Points are household recycling centers for the collection of waste that can't be put out for collection with household waste. Green Points are aimed at the collection and recycling of special categories of materials and waste which are not accepted in landfills and which citizens are used to placing in bins with other household waste or which is sometimes illegally dumped in the countryside.

At the Green Points there are special arrangements and areas where people can place specific waste items such as paper, glass, grass clippings, furniture etc. (See the list of permitted items).

These points have been designated based on the population to be served at every point, the distance of the furthest home from the point and the time it takes the furthest citizen to carry waste from their house to the point.