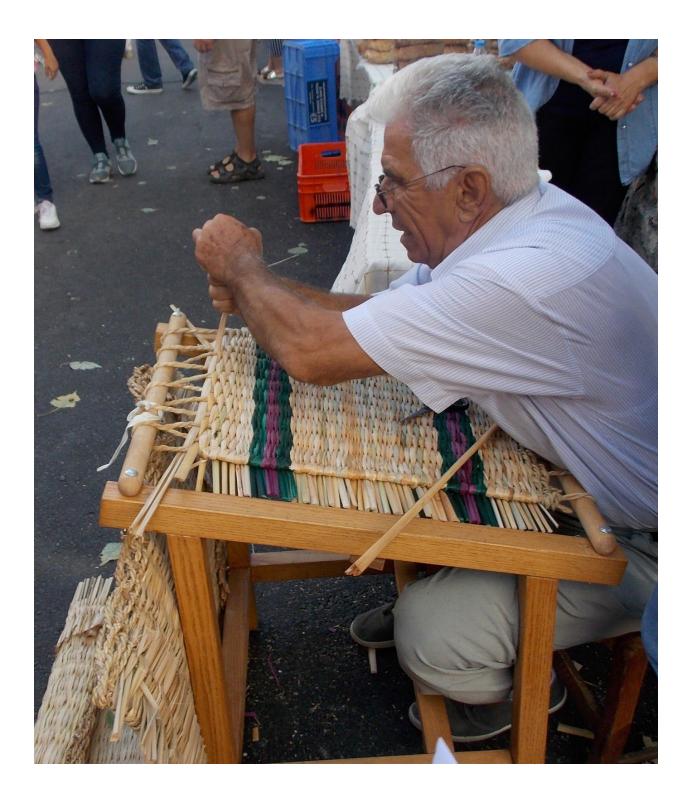

# Grape festival

### by Maggie Wright

During the months of September and October, the wine villages organise various events dedicated to wine and its products. During these events people can observe the making of palouzes and shoushoukkos at the venues and be offered various delicacies made of grapes. At the same time, there are competitions, wine tasting, and entertainment with traditional dancing. Visitors can learn about the traditional houses of the villages, the local museums, churches, and other sights. In Cyprus palouze is usually made with white grapes and of course the shushukos is made with palouzes. The dominant grape variety is the xynisteri or sultana. There is little difference in taste than other varieties and it simply becomes lighter in colour or "blonde".

Extract from Cyprusalive.com. Photos from Kilani grape festival October 6th