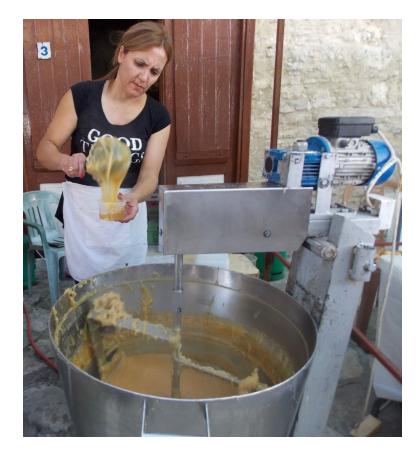

# Grape festival

### by Maggie Wright

During the months of September and October, the wine villages organise various events dedicated to wine and its products. During these events people can observe the making of palouzes and shoushoukkos at the venues and be offered various delicacies made of grapes. At the same time, there are competitions, wine tasting, and entertainment with traditional dancing. Visitors can learn about the traditional houses of the villages, the local museums, churches, and other sights. In Cyprus palouze is usually made with white grapes and of course the shushukos is made with palouzes. The dominant grape variety is the xynisteri or sultana. There is little difference in taste than other varieties and it simply becomes lighter in colour or "blonde".

For homemade palouze they use their hands to crack and melt the berries of the grape. For business purposes there is a special electric modern wine press. In the old days the Cypriots stomped the grapes with their feet. The berries are then cleaned. The broth is sieved into a pot to clean off any dirt. It is then put on a high heat and when it is half boiled it is turned down and a tablespoon of white soil (soil with lime) is added which is found in the highlands of wine villages. If not soil, soda is used instead. It then begins to foam which is then removed. When completely cool it is strained slowly again into another pot and the soil is left in the bottom.

Extract from Cyprusalive.com. Photos from Kilani grape festival October 6th