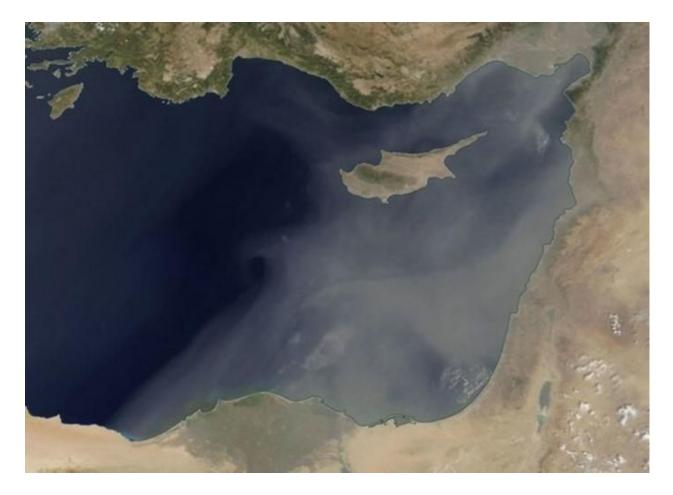

### Weather

Just before the showers on Tuesday 15th October the Department of Labour Inspection issued the following photo from space showing the high concentrations of dust in the air on 14th October 2019 over Cyprus and the near Middle East.